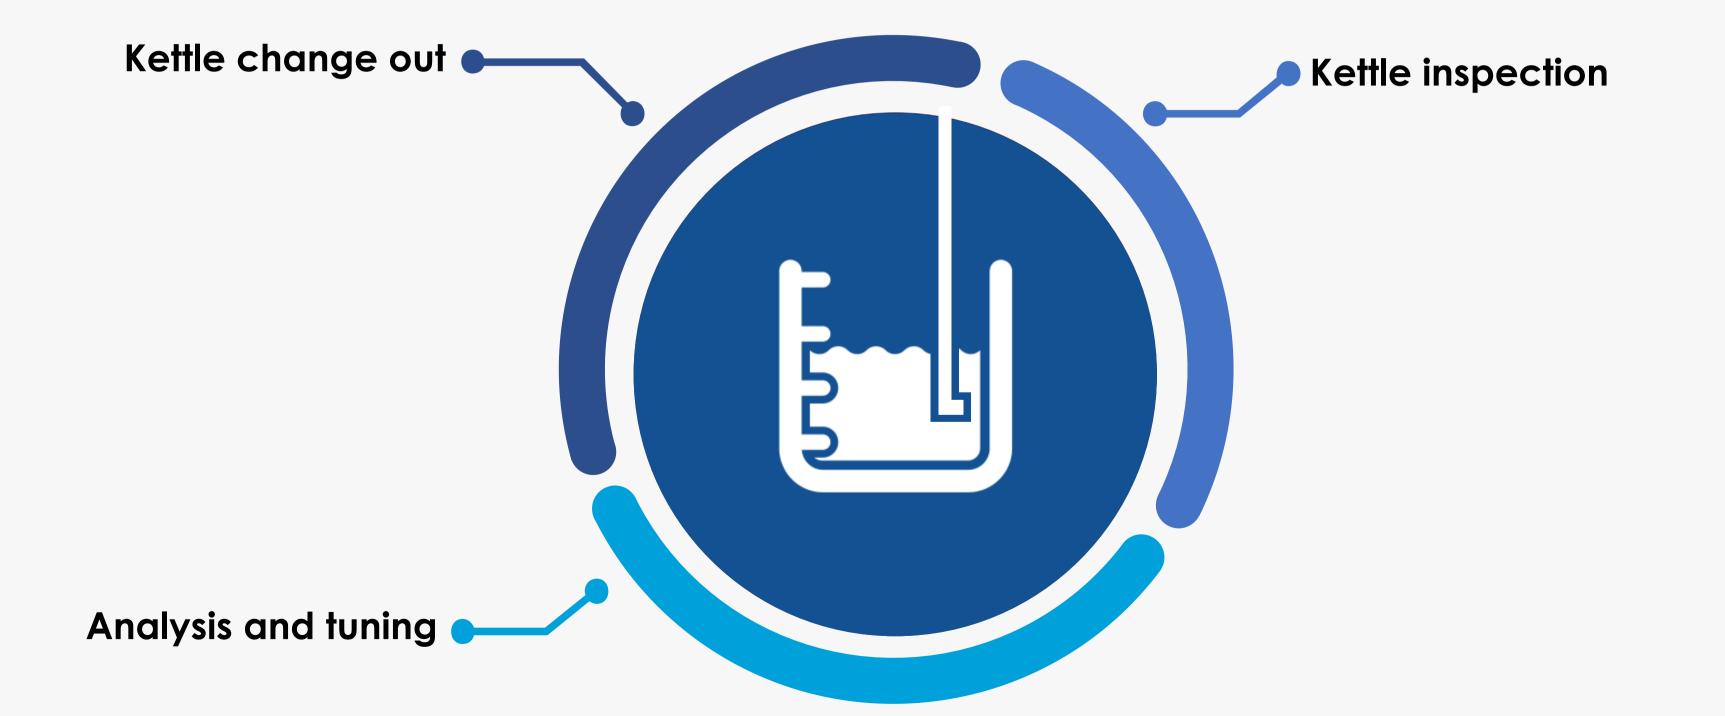

three basic sizes.
- Very well-proven system.
- Have systems that have worked for more than 10 years without being replaced.

#### Clean degreasing bath



#### Biologic Degreasing System BDS



### FRECON

### Small Flux Regeneration System

- Greatly reduce iron that is enriched in the flux bath.
- Turn-key system that is very easy to install.
- Delivered in several designs ready to connect.

Iron content < 2 g/L





### FRE

### Large Flux Regeneration System

- Eliminate iron that is enriched in the flux bath.
- From 5 000 to 100 000 ton/year.
- The technology is well-proven and delivered to over 20 factories around the world.

#### Iron content < 0.5 g/L





### COMPONENTS





### We make galvanizing more efficient

15.12

## **COMPLETE PLANTS**









## **KETTLE MANAGEMENT**



## For the Hot-dip Galvanizers of Tomorrow





Thank you!