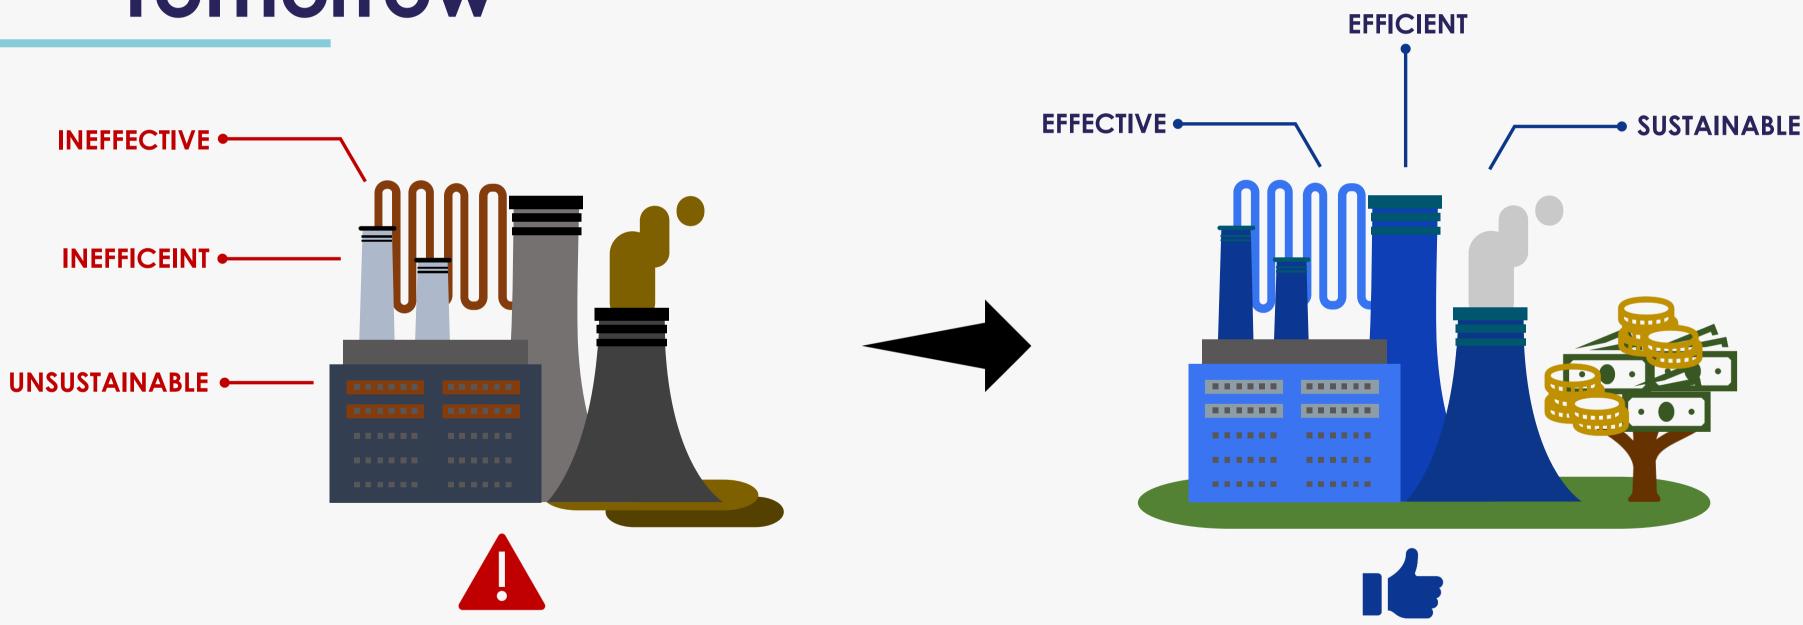

- Have systems that have worked for more than 10 years without being replaced.

#### Clean degreasing bath



#### Biologic Degreasing System BDS



### FRECON

### Small Flux Regeneration System

- Greatly reduce iron that is enriched in the flux bath.
- Turn-key system that is very easy to install.
- Delivered in several designs ready to connect.

Iron content < 2 g/L





### FRE

### Large Flux Regeneration System

- Eliminate iron that is enriched in the flux bath.
- From 5 000 to 100 000 ton/year.
- The technology is well-proven and delivered to over 20 factories around the world.

#### Iron content < 0.5 g/L





### COMPONENTS





### We make galvanizing more efficient

15.12

## **COMPLETE PLANTS**









## **KETTLE MANAGEMENT**



## For the Hot-dip Galvanizers of Tomorrow





Thank you!