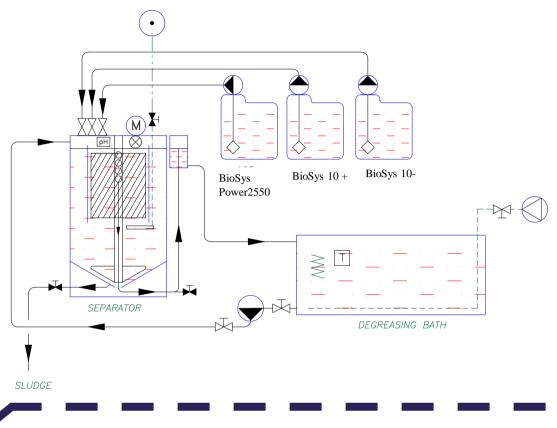

## **Recyclean BDS**

### Purification of biological degreasing bath

- Come in three basic sizes.
- Very well-proven system.
- Have systems that have worked for more than 10 years without being replaced.

#### Clean degreasing bath

#### Biologic Degreasing System BDS