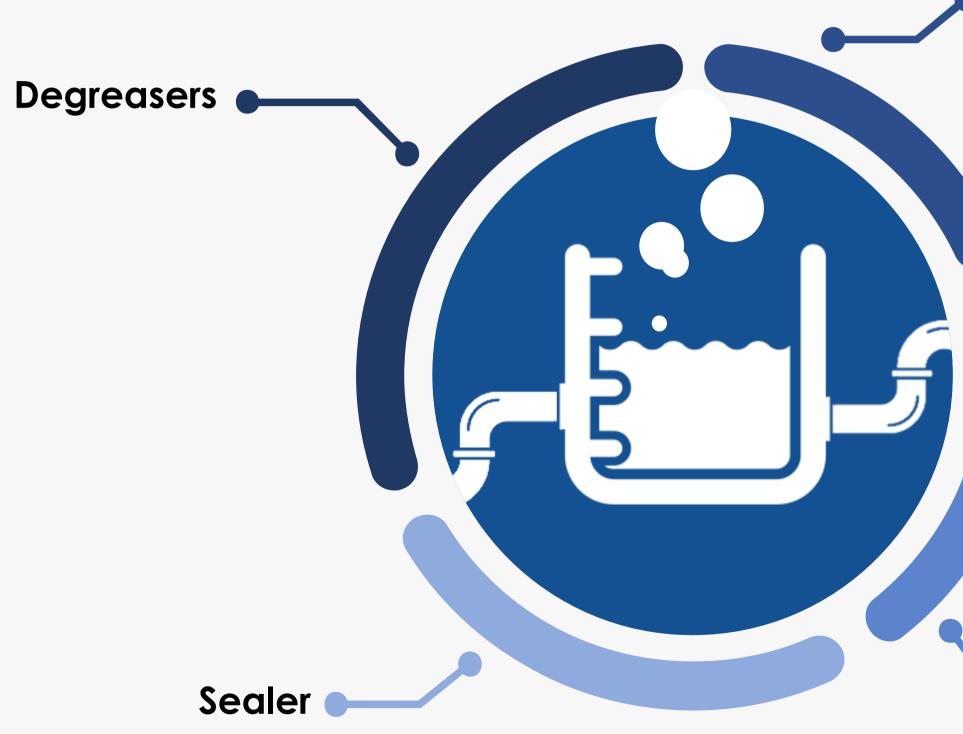

# INTRODUCTION



More economical and effective for a higher profitability.



Of a higher quality for more satisfied customers.



Meeting the highest standards for industrial and environmental safety.





### **Higher profitability**







#### Flux additives

### DEGREASERS

#### **BioSys ACD**

#### Acid degreaser

- Temp. 25-70 °C.
- No subsequent rinsing step needed.

•



#### **BioSys Power 2550**

# Biological degreaser

- Temp. 25-50 °C.
- No subsequent rinsing step needed.
- Very long lifetime.
- Gives the best quality.

# PICKLING ADDITIVES

#### **Recy Inhibit C**

# Protect the metal

- Reduce acid consumption.
- Accelerate pickling of goods.
- Reduce the risk of hydrogen embrittlement of produced goods.

#### **Recy No Vapor**

#### Reduce acid vapor

- Help to create a work environment free of acid vapor.
- Give plant and equipment a longer lifetime.
- Reduce plant maintenance costs.



# PICKLING ADDITIVES

#### **Recy Inhibit C**

# Protect the metal

- Reduce acid consumption.
- Accelerate pickling of go