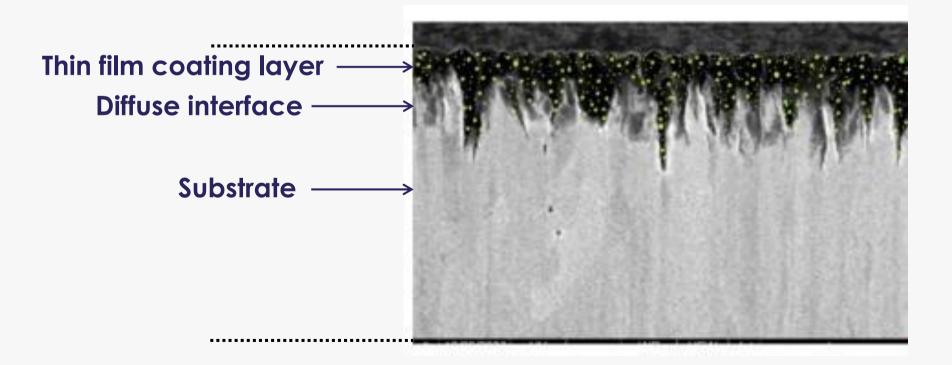

gher Al-content**

- Lower zinc consumption.
- Greatly reduces the occurrence of black spots.
- Allows for higher aluminum content in the zinc pot.



# **FLUX ADDITIVES**

#### **Recy Flu Fast**

#### Raise the wetting

- Gives better runoff and improves drying.
- A more homogeneous flux coating.
- Very beneficial use.

#### **BriteFlux**

#### **Allow higher Al-content**

- Lower zinc consumption.
- Greatly reduces the occurrence of black spots.
- Allows for higher aluminum content in the zinc pot.



### SEALER

#### BriteSeal

#### Inorganic chrome-free passivation

- Gives ability to store goods for up to 1 year without white rust.
- Chrome-free.
- The best white rust protection a galvanizer can get.

### THE BEST GALVANIZING SOLUTIONS

### SEALER

### BriteSeal



BriteSeal 7,5 %







#### No treatment

# **FLUID TREATMENT PLANTS**

#### Biological bath purification

Large flux regeneration



## **Recyclean BDS**

### Purification of biological degreasing bath

- Come in three basic sizes.
- Very well-proven system.
- Have systems that have worked for more than 10 years without being replaced.

#### Clean degreasing bath



#### Biologic Degreasing System BDS



### FRECON

### Small Flux Regeneration System

- Greatly reduce iron that is enriched in the flux bath.
- Turn-key system that is very easy to install.
- Delivered in several designs ready to connect.

Iron content < 2 g/L





### FRE

### Large Flux Regeneration System

- Eliminate iron that is enriched in the flux bath.
- From 5 000 to 100 000 ton/year.
- The technology is well-proven and delivered to o