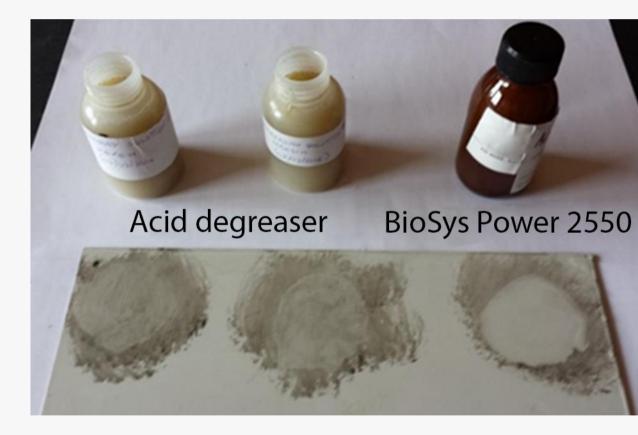

#### **BioSys ACD**

#### Acid degreaser

- Temp. 25-70 °C.
- No subsequent rinsing step needed.

•

#### **BioSys Power 2550**

# Biological degreaser

- Temp. 25-50 °C.
- No subsequent rinsing step needed.
- Very long lifetime.
- Gives the best quality.