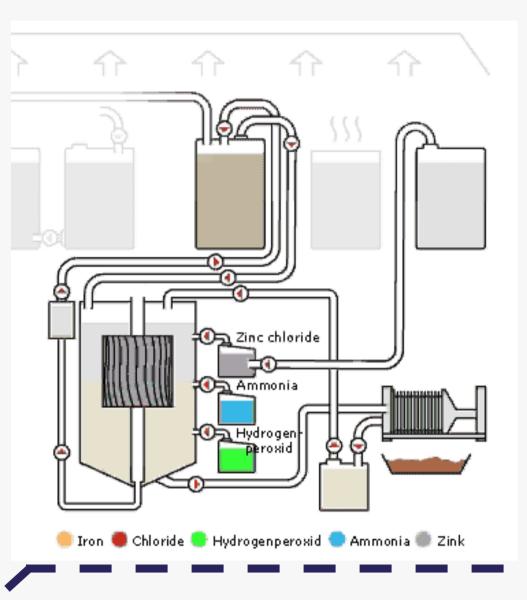

### FRECON

### Small Flux Regeneration System

- Greatly reduce iron that is enriched in the flux bath.
- Turn-key system that is very easy to install.
- Delivered in several designs ready to connect.

Iron content < 2 g/L

### FRE

### Large Flux Regeneration System

- Eliminate iron that is enriched in the flux bath.
- From 5 000 to 100 000 ton/year.
- The technology is well-proven and delivered to over 20 factories around the world.