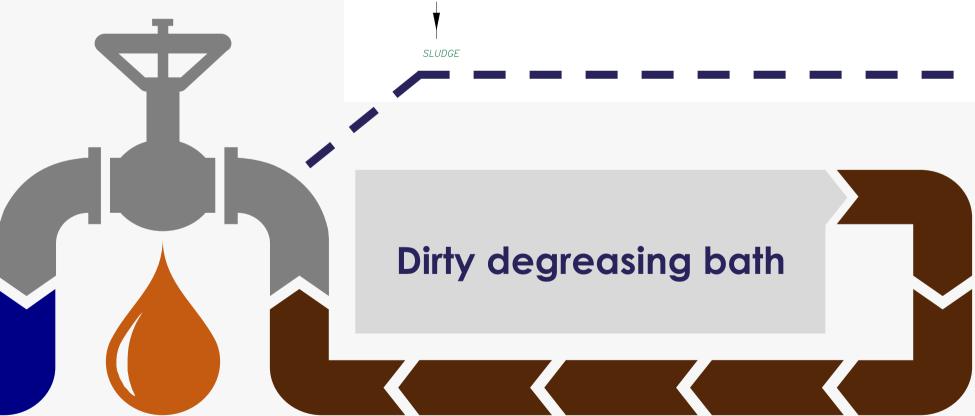

*Allow higher Al-content**

- Lower zinc consumption.
- Greatly reduces the occurrence of black spots.
- Allows for higher aluminum content in the zinc pot.



### SEALER

#### BriteSeal

#### Inorganic chrome-free passivation

- Gives ability to store goods for up to 1 year without white rust.
- Chrome-free.
- The best white rust protection a galvanizer can get.

### THE BEST GALVANIZING SOLUTIONS

### SEALER

### BriteSeal



BriteSeal 7,5 %







#### No treatment

# **FLUID TREATMENT PLANTS**

#### Biological bath purification

Large flux regeneration



## **Recyclean BDS**

### Purification of biological degreasing bath

- Come in three basic sizes.
- Very well-proven system.
- Have systems that have worked for more than 10 years without being replaced.

#### Clean degreasing bath



#### Biologic Degreasing System BDS



### FRECON

### Small Flux Regeneration System

- Greatly reduce iron that is enriched in the flux bath.
- Turn-key system that is very easy to install.
- Delivered in several designs ready to connect.

Iron content < 2 g/L





### FRE

### Large Flux Regeneration System

- Eliminate iron that is enriched in the flux bath.
- From 5 000 to 100 000 ton/year.
- The technology is well-proven and delivered to over 20 factories around the world.

#### Iron content < 0.5 g/L





### COMPONENTS





### We make galvanizing more efficient

15.12

## **COMPLETE PLANTS**









## **KETTLE MANAGEMENT**



## For the Hot-dip Galvanizers of Tomorrow





Thank you!