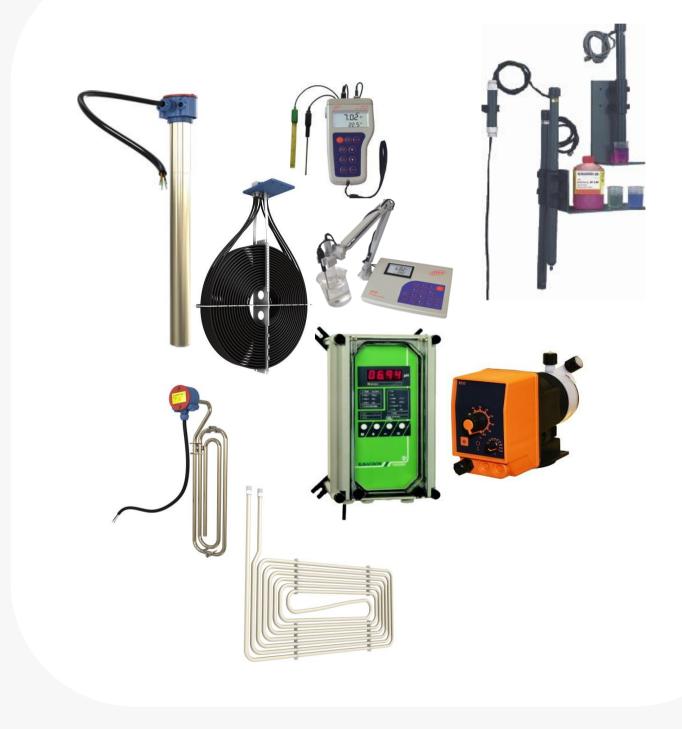

n

Large flux regeneration



## **Recyclean BDS**

### Purification of biological degreasing bath

- Come in three basic sizes.
- Very well-proven system.
- Have systems that have worked for more than 10 years without being replaced.

#### Clean degreasing bath



#### Biologic Degreasing System BDS



### FRECON

### Small Flux Regeneration System

- Greatly reduce iron that is enriched in the flux bath.
- Turn-key system that is very easy to install.
- Delivered in several designs ready to connect.

Iron content < 2 g/L





### FRE

### Large Flux Regeneration System

- Eliminate iron that is enriched in the flux bath.
- From 5 000 to 100 000 ton/year.
- The technology is well-proven and delivered to over 20 factories around the world.

#### Iron content < 0.5 g/L





### COMPONENTS





### We make galvanizing more efficient

15.12

## **COMPLETE PLANTS**









## **KETTLE MANAGEMENT**



## For the Hot-dip Galvanizers of Tomorrow





Thank you!