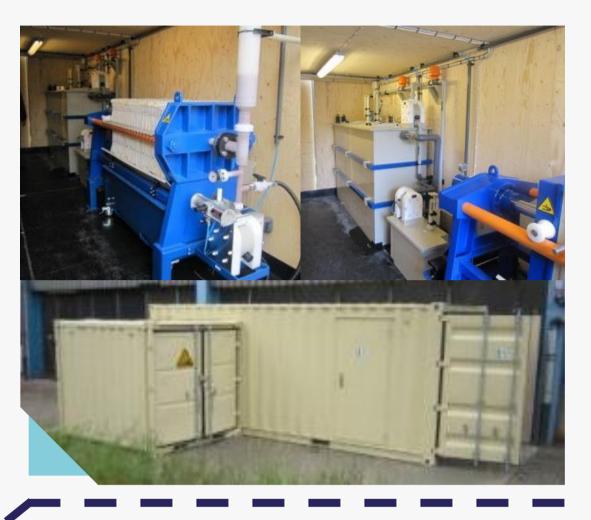

### Large Flux Regeneration System

- Eliminate iron that is enriched in the flux bath.
- From 5 000 to 100 000 ton/year.
- The technology is well-proven and delivered to over 20 factories around the world.

#### Iron content < 0.5 g/L